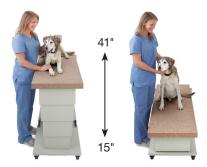

#### Adjustable height

Better patient presentation for all patients large and small during any type of examination. Also, adjusts to comfortable standing or seated height for operator. Smooth, quiet electric lift has a capacity of 250 lbs. 2 foot switches, one on each side.

#### No more lifting

With the Olympic Elite Exam Lift Table there is no more awkward lifting of heavy patients— and less likelihood of injuries for your staff. Large patients can walk on when the non-slip Corian<sup>®</sup> table is near floor level.