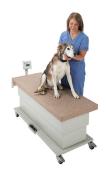

# Olympic Elite Exam Lift Table<sup>™</sup>

# New - more efficient exam room table

Saves time - Improves care - Patient friendly

## **Improve Patient Comfort and Access**

The warm feeling Corian<sup>®</sup> top is non-slip and non-reflective, so your patients can stand comfortably and calmly during an exam. And because Corian<sup>®</sup> reads like flooring material to most patients, there is less hesitation in stepping on. And the quiet, smooth lift mechanism makes it easy to adjust to any height without startling the patient. This table can be set up in the middle of a room with 360° patient access or pushed against any wall. Plug in or operate cord-free on battery power.

#### **Full patient access**

The Olympic Elite Exam Lift Table is free standing, not a built-in, so you have instant access to the patient from 4 sides for fast and thorough examinations. Saves time, improves patient care. Large Corian<sup>®</sup> surface, 54" x 22".