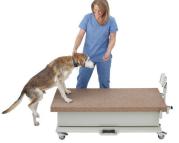

#### No more lifting

With the Olympic Elite Exam Lift Table there is no more awkward lifting of heavy patients— and less likelihood of injuries for your staff. Large patients can walk on when the non-slip Corian<sup>®</sup> table is near floor level.

#### Corian<sup>®</sup> – patient friendly

The Corian<sup>®</sup> top is warmer feeling and nonslip – patients stand comfortably and calmly during exams. Also, non-reflective so they aren't spooked by mirror-images and lights. No clawing at table. (See Corian<sup>®</sup> below.)