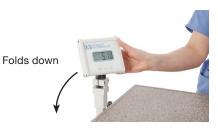

#### Scale built-in - folds down

A precision scale is built in under the Corian<sup>®</sup> top. Scale has weight averaging, accuracy +/- 0.1 lb, lb/kg selection, large, easy-read numbers, and is swivel mounted for angle viewing. Lifetime accuracy guaranteed.