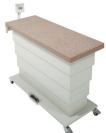

#### **Additional Features**

**Casters** – The Olympic Elite Exam Lift Table rolls on 4 locking casters. Easily positioned in exam room or moved for cleaning floor. Flexible for future hospital changes.

#### **Fully enclosed**

The electric lift is fully enclosed in a telescoping column. Safer when other pets or children are in the exam room. And cleaner, with no exposed machinery to collect hair. Faster clean-up.