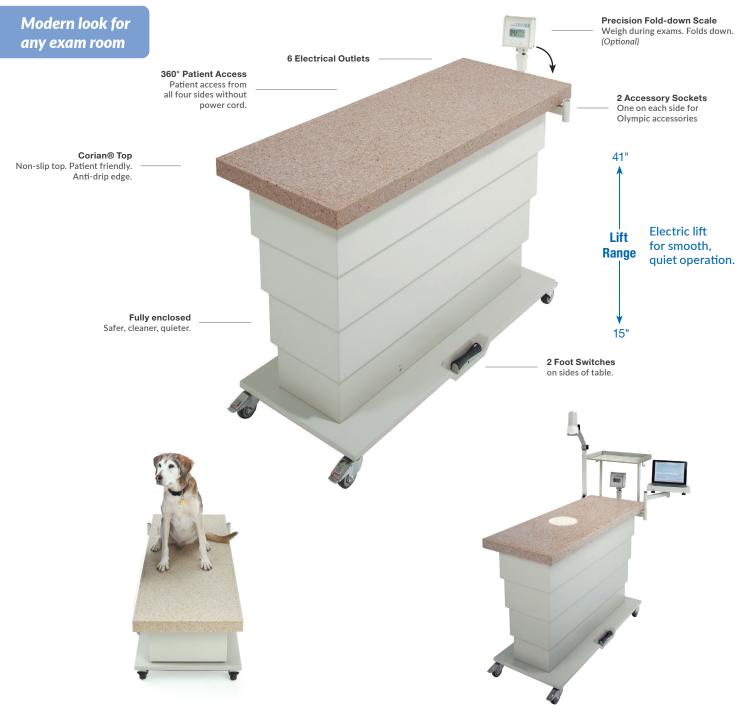

## **Improve Patient Comfort and Access**

The warm feeling Corian<sup>®</sup> top is non-slip and non-reflective, so your patients can stand comfortably and calmly during an exam. And because Corian<sup>®</sup> reads like flooring material to most patients, there is less hesitation in stepping on. And the quiet, smooth lift mechanism makes it easy to adjust to any height without startling the patient. This table can be set up in the middle of a room with 360° patient access or pushed against any wall. Plug in or operate cord-free on battery power.

## Adapts to Fit Your Changing Needs

The Olympic Elite Exam Lift Table is fully customizable for your procedural needs throughout the day. 2 drop-in sockets at the back of the table hold a sturdy 11"x20" Equipment Shelf with integrated hooks for stethoscope or clippers. 2 additional sockets can hold an Olympic IV Pole, LED Procedure Light, Swiveling Laptop/Monitor Tray or Instrument Tray. Because all accessories drop in to sockets, no tools are required to make changes.

#### Adjustable height

Better patient presentation for all patients large and small during any type of examination. Also, adjusts to comfortable standing or seated height for operator. Smooth, quiet electric lift has a capacity of 250 lbs. 2 foot switches, one on each side.

#### **Additional Features**

**Casters** – The Olympic Elite Exam Lift Table rolls on 4 locking casters. Easily positioned in exam room or moved for cleaning floor. Flexible for future hospital changes.

**Rechargeable Battery** – Operates either connected to wall outlet or on internal fast-recharge battery.

**Power Strip** – Convenient power strip with four 120V outlets is mounted just below table top at rear. Handy for clippers and other devices.

#### **Full patient access**

The Olympic Elite Exam Lift Table is free standing, not a built-in, so you have instant access to the patient from 4 sides for fast and thorough examinations. Saves time, improves patient care. Large Corian<sup>®</sup> surface, 54" x 22".

#### **Fully enclosed**

The electric lift is fully enclosed in a telescoping column. Safer when other pets or children are in the exam room. And cleaner, with no exposed machinery to collect hair. Faster clean-up.

#### Scale built-in - folds down

A precision scale is built in under the Corian<sup>®</sup> top. Scale has weight averaging, accuracy +/- 0.1 lb, lb/kg selection, large, easy-read numbers, and is swivel mounted for angle viewing. Lifetime accuracy guaranteed.