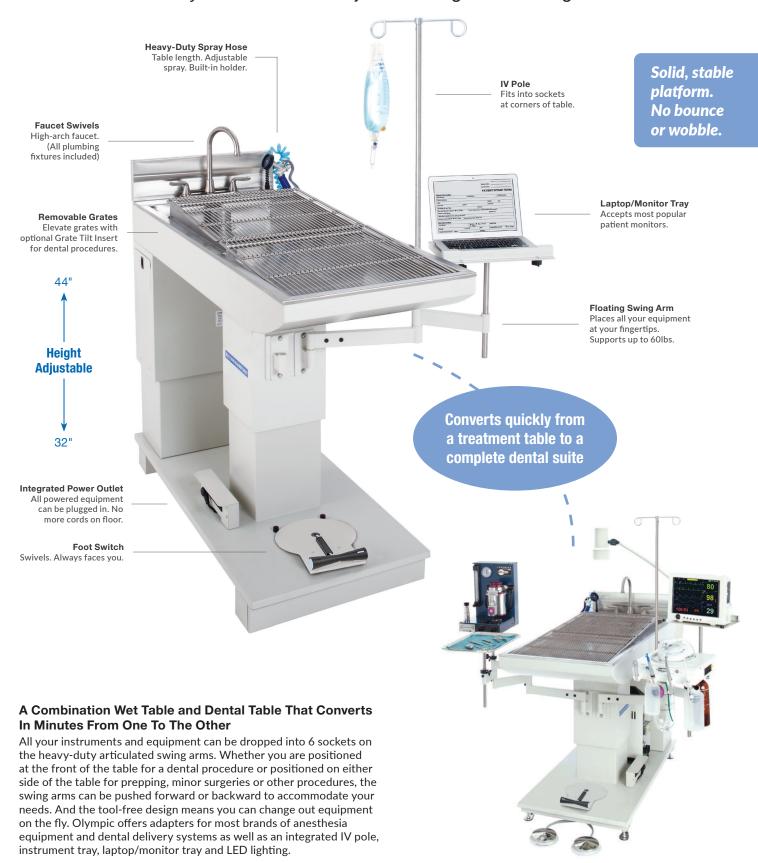

#### Reduce fatigue and prevent repetitive stress injuries

Olympic's ergonomic height-adjustable design allows the caregiver to work more comfortably seated or standing, reducing stress and strain during long procedures. Can be raised from an extra-low 32" to an extra-tall 44". Fully-enclosed electric lift is whisper quiet. Footswitch is mounted on a turntable so it's accessible from any side of the table.

#### **Includes All Plumbing**

Includes quick-connect hot and cold water lines, P-trap, high-arch faucet and heavy-duty spray hose and nozzle. No additional parts to purchase, arrives fully assembled.

#### **Pre-Installed Mounting Sockets**

Position up to 6 pieces of equipment on adjustable swing arms so everything you need is at your fingertips. Tool-free design means you can customize in seconds to meet your changing needs.

#### Eliminate Need for Ceiling-Mounted Light

Choice of 3 LED procedure lights. Brightness up to 60k lux, dimming and color selectivity. Wider positioning range than overhead lights.

## Grates Can Be Tilted for Oral Drainage

Grate tilt insert installs under grates in seconds. The 5° tilt improves patient presentation and oral drainage.

#### Converts Instantly to a Dry Table

Stainless steel solid top with anti-drip edge. Installs in seconds over grates creating firm, dry surface for exams.

#### **Reduce Clutter**

Integrated Power Strip centralizes all electrical connections in one place so there are no cords on the floor.

**Enclosed Electric Lift** - Precision height adjustment. Patient capacity 250 lbs. Clean, fully enclosed.

Large Surface - 60"x 24", 2 removable grates.

Leveling Feet - Assure solid work surface.

**Install Anywhere** – Fits any standard plumbing connection. Unique design – no noisy pump, no external hoses. Installs near wall or free standing. Not a built-in, can be moved in future.

**Solid Work Surface** – The heavy-duty construction of the Olympic Hi-Lo Wet Table provides a rigid platform for dental procedures.