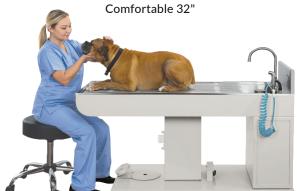

### Saves Space and Improves Efficiency

SEATED

#### Reduce fatigue and prevent repetitive stress injuries

Olympic's ergonomic height-adjustable design allows the caregiver to work more comfortably seated or standing, reducing stress and strain during long procedures. Can be raised from an extra-low 32" to an extra-tall 44". Fully-enclosed electric lift is whisper quiet. Footswitch is mounted on a turntable so it's accessible from any side of the table.