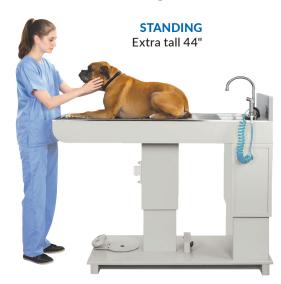

### Saves Space and Improves Efficiency

SEATED

#### Reduce fatigue and prevent repetitive stress injuries

Olympic's ergonomic height-adjustable design allows the caregiver to work more comfortably seated or standing, reducing stress and strain during long procedures. Can be raised from an extra-low 32" to an extra-tall 44". Fully-enclosed electric lift is whisper quiet. Footswitch is mounted on a turntable so it's accessible from any side of the table.