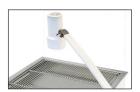

## Grates Can Be Tilted for Oral Drainage

Grate tilt insert installs under grates in seconds. The 5° tilt improves patient presentation and oral drainage.