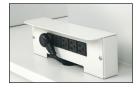

#### **Reduce Clutter**

Integrated Power Strip centralizes all electrical connections in one place so there are no cords on the floor.

**Enclosed Electric Lift** - Precision height adjustment. Patient capacity 250 lbs. Clean, fully enclosed.